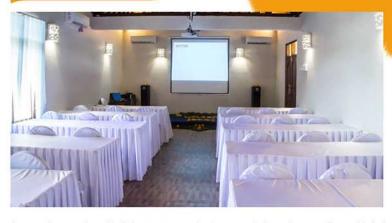

Our meeting room is an ideal site to cater your business needs. It can be set up for any kind of layout up to 40 persons. It is equipped with LCD projector, screen, sound system, full air-condi-

| Layout        | capacity |
|---------------|----------|
| Theater style | 50 seats |
| Class room    | 35 seats |
| U –shape      | 25 seats |
| Square        | 20 seats |