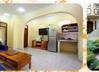

| Room Type             | Measurement | In room facilities                                                                                                                                                                                                                                                                                                                                      |
|-----------------------|-------------|---------------------------------------------------------------------------------------------------------------------------------------------------------------------------------------------------------------------------------------------------------------------------------------------------------------------------------------------------------|
| Superior              | 26 sqm      | <ul> <li>✓ In-room safe</li> <li>✓ Air - conditioner</li> <li>✓ Ceiling fan</li> <li>✓ Mini bar</li> <li>✓ International tv channels</li> <li>✓ Coffee tea maker</li> <li>✓ Shower with hot and cold running water</li> <li>✓ Private balcony</li> </ul>                                                                                                |
| Studio                | 30 sqm      | <ul> <li>✓ In-room safe</li> <li>✓ Air - conditioner</li> <li>✓ Ceiling fan</li> <li>✓ Mini bar / full size fridge</li> <li>✓ International tv channels</li> <li>✓ Coffee tea maker</li> <li>✓ Shower with hot and cold running water</li> <li>✓ Private balcony</li> <li>✓ Dvd player</li> <li>✓ Pantry</li> <li>✓ Living area</li> </ul>              |
| One bedroom Apartment | 45 sqm      | <ul> <li>✓ In-room safe</li> <li>✓ Air - conditioner</li> <li>✓ Ceiling fan</li> <li>✓ Full size fridge</li> <li>✓ International tv channels</li> <li>✓ Coffee tea maker</li> <li>✓ Shower with hot and cold running water</li> <li>✓ Private balcony/terrace</li> <li>✓ Dvd player</li> <li>✓ Kitchenette</li> <li>✓ Living room with sofas</li> </ul> |
| Two Bedroom Apartment | 80 sqm      | <ul> <li>✓ In-room safe</li> <li>✓ Air - conditioner</li> <li>✓ Ceiling fan</li> <li>✓ Full size fridge</li> <li>✓ International tv channels</li> <li>✓ Coffee tea maker</li> <li>✓ Shower with hot and cold running water</li> <li>✓ Private balcony/terrace</li> <li>✓ Dvd player</li> <li>✓ Kitchenette</li> <li>✓ Living room with sofas</li> </ul> |